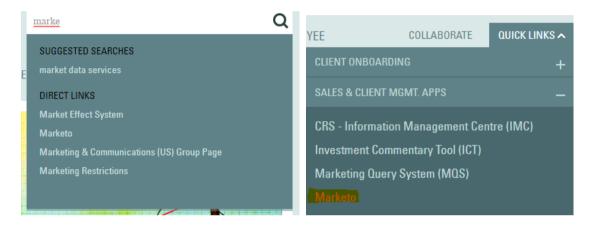

https://myapps.microsoft.com/signin/a3a948d1-b93f-47a0-aa4f-392f2f64db3a?tenantId=3f0bdd77-1711-49bc-9b8c-6f2ba3e1c085

Alternatively, you can also login to Marketo from the intranet by using the Search bar or Quick Links.