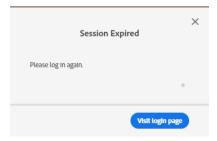

# Q. Will I get a warning before the system times out?

A: Yes, you will get a browser pop-up after your session expires. Clicking on "Visit login page" will redirect you to the myapps.microsoft.com page, where you can click on the Marketo tile to log in to Marketo.